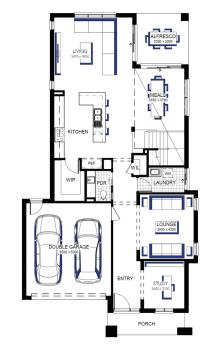

## Illawarra Grand Atrium 39 (28.3), Bentley 2 Façade

Lot 1136 (350m<sup>2</sup>) Berwick Waters, CLYDE NORTH Lot Orientation: EAST