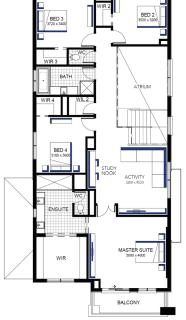

## Illawarra Grand Atrium 39 (28.3), Bentley 2 Façade

Lot 1136 (350m<sup>2</sup>) Berwick Waters, CLYDE NORTH Lot Orientation: EAST