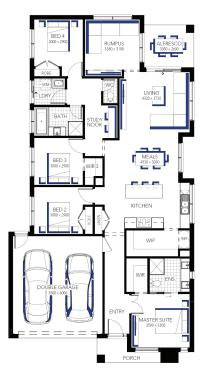

## better THAN EVER Luxury Inclusions

Build your dream family home!

Includes a huge list of standard inclusions

- √ Fixed price site costs and connections
- √ Developer and council requirements
- √ Up to 10K off Facades\*\*
- √ 20mm Caesarstone to kitchen benchtop
- √ Westinghouse kitchen appliances
- √ Clear glass splashback or tiles to kitchen
- √ Butlers pantry fit out
- √ Opulent bathroom fit out
- 20mm Caesarstone to bathroom and ensuite(s) benchtops
- √ Laundry fit-out
- √ Double glazing to windows
- √ Refrigerated cooling & Heating
- √ Flooring throughout
- √ LED lighting
- √ Upgraded H-Class slab
- √ 7-star energy rating

Amberley Grand Pantry 23 (28.2), Lismore 2 Façade







## Lot 1405 (437m<sup>2</sup>) Seventh Bend, WEIR VIEWS Lot Orientation: SOUTH



## FOR ENQUIRIES CONTACT:

Customer Enquiry Team 13 27 67 | w: carlislehomes.com.au

Exford Road WEIR VIEWS 3338



SEVEN™ BEND

"Fixed Price current as of 15/07/2025. "Pricing based on developer engineering plans & plan of subdivision. Hebel homes may be smaller than dimensions shown on the floorplan due the external wall thickness, see working drawings for Hebel home dimensions. Confirm land prices and availability prior to purchase. Community Infrastructure Levy & Asset Protection not included in pricing and must be arranged directly by client with developer (where applicable). Subject to developer & council approval. Package Price does not include any costs associated with Developer's Corner Facade treatment requirements (which will be priced by Carlisle Homes by way of Post Contract