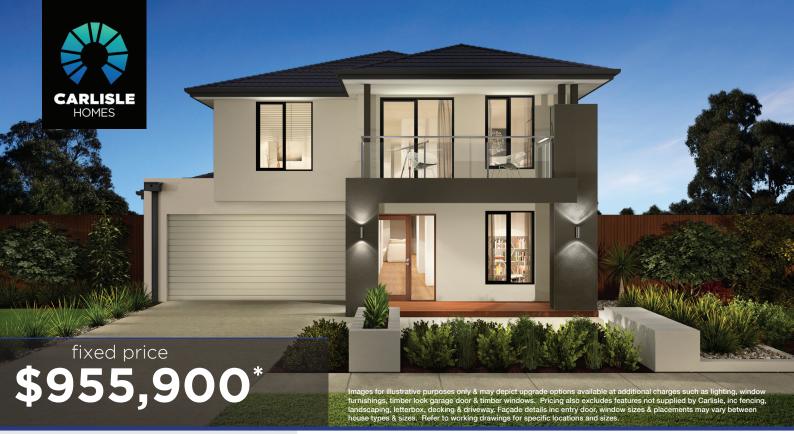

Illawarra Grand 42 (28.2), Bentley - Hebel 2 Façade

## Lot 830 (448m²) Banksia, ARMSTRONG CREEK Lot Orientation: NORTH