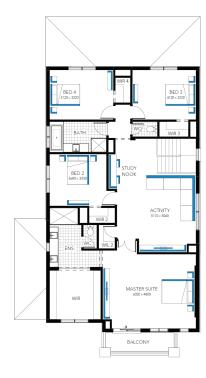

## better THAN EVER Luxury Inclusions

Build your dream family home!

Includes a huge list of standard inclusions

- √ Fixed price site costs and connections
- √ Developer and council requirements
- √ Up to 10K off Facades\*\*
- √ 20mm Caesarstone to kitchen benchtop
- Westinghouse kitchen appliances
- √ Clear glass splashback or tiles to kitchen
- √ Butlers pantry fit out
- √ Opulent bathroom fit out
- 20mm Caesarstone to bathroom and ensuite(s) benchtops
- √ Laundry fit-out
- √ Double glazing to windows
- √ Refrigerated cooling & Heating
- √ Flooring throughout
- √ LED lighting
- √ Upgraded H-Class slab
- √ 7-star energy rating

Illawarra Grand 42 (28.2), Bentley - Hebel 2 Façade







## Lot 830 (448m²) Banksia, ARMSTRONG CREEK Lot Orientation: NORTH





## FOR ENQUIRIES CONTACT:

Customer Enquiry Team 13 27 67 | w: carlislehomes.com.au

302-380 Boundary Road ARMSTRONG CREEK 3217





\*Fixed Price current as of 15/07/2025. \*Pricing based on developer engineering plans & plan of subdivision. Hebel homes may be smaller than dimensions shown on the floorplan due the external wall thickness, see working drawings for Hebel home dimensions. Confirm land prices and availability prior to purchase. Community Infrastructure Levy & Asset Protection not included in pricing and must be arranged directly by client with developer (where applicable). Subject to developer & council approval. Package Price does not include any costs associated with Developer's Corner Facade treatment requirements (which will be priced by Carlisle Homes by way of Post Co