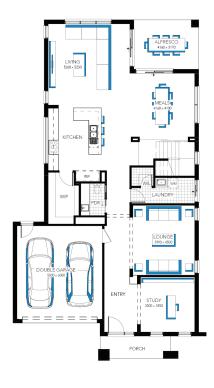

## better THAN EVER Luxury Inclusions

Build your dream family home!

Includes a huge list of standard inclusions

- √ Fixed price site costs and connections
- √ Developer and council requirements
- √ Up to 10K off Facades\*\*
- √ 20mm Caesarstone to kitchen benchtop
- Westinghouse kitchen appliances
- √ Clear glass splashback or tiles to kitchen
- √ Butlers pantry fit out
- √ Opulent bathroom fit out
- 20mm Caesarstone to bathroom and ensuite(s) benchtops
- √ Laundry fit-out
- √ Double glazing to windows
- √ Refrigerated cooling & Heating
- √ Flooring throughout
- √ LED lighting
- √ Upgraded H-Class slab
- √ 7-star energy rating

Illawarra Grand 42 (28.2), Bentley - Hebel 2 Façade







## Lot 830 (448m²) Banksia, ARMSTRONG CREEK Lot Orientation: NORTH





## FOR ENQUIRIES CONTACT:

Customer Enquiry Team 13 27 67 | w: carlislehomes.com.au

302-380 Boundary Road ARMSTRONG CREEK 3217





\*Fixed Price current as of 15/07/2025. \*Pricing based on developer engineering plans & plan of subdivision. Hebel homes may be smaller than dimensions shown on the floorplan due the external wall thickness, see working drawings for Hebel home dimensions. Confirm land prices and availability prior to purchase. Community Infrastructure Levy & Asset Protection not included in pricing and must be arranged directly by client with developer (where applicable). Subject to developer & council approval. Package Price does not include any costs associated with Developer's Corner Facade treatment requirements (which will be priced by Carlisle Homes by way of Post