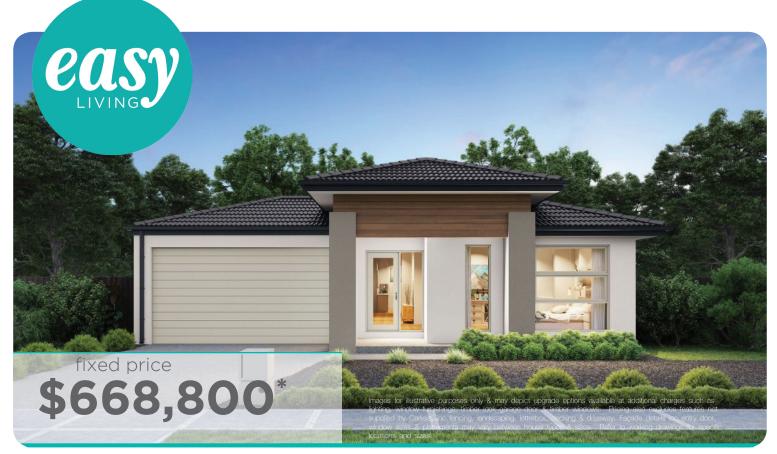

Feature staircase balustrade

Solar PV system & LED lighting

7 star rating with Double glazing throughout

Ashbourne 19 (25.3) (4B), Riviera - Hebel 2 Façade

**Lot 60305 (313m**<sup>2</sup>) Cloverton, KALKALLO Land Orientation: SOUTH