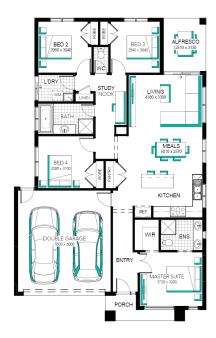

Feature staircase balustrade

Solar PV system & LED lighting

7 star rating with Double glazing throughout

Ashbourne 19 (25.3) (4B), Riviera - Hebel 2 Façade

**Lot 60305 (313m**<sup>2</sup>) Cloverton, KALKALLO Land Orientation: SOUTH