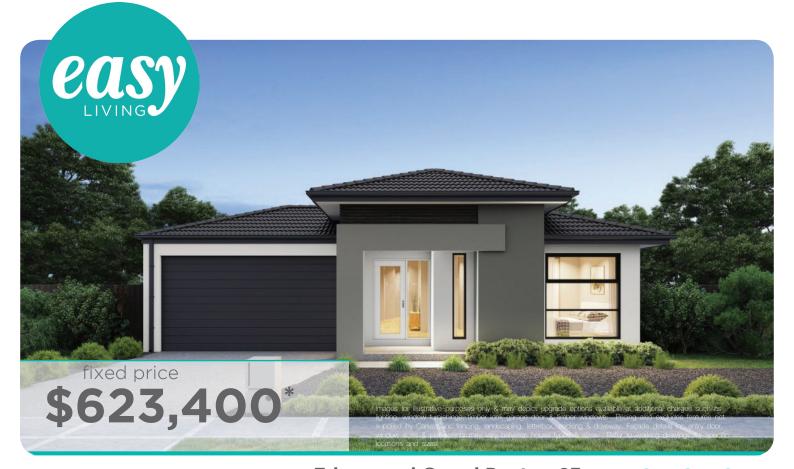

## Edgewood Grand Pantry 23 (28.3), Montana - Hebel Façade

Lot 310 (400m<sup>2</sup>) Lillifield, WARRAGUL Land Orientation: WEST