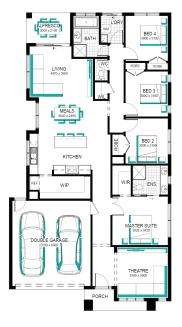

## Edgewood Grand Pantry 23 (28.3), Montana - Hebel Façade

Lot 310 (400m<sup>2</sup>) Lillifield, WARRAGUL Land Orientation: WEST