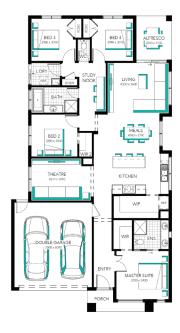

## Fast, Easy, Mor Affordable

Ashbourne Grand Pantry 23 (28.3), Newhaven - Hebel

**Lot 510 (395m²)** Timbarra , BEVERIDGE Land Orientation: WEST

Perfect for first home buyers and investors!
6 easy steps to your brand new home
Plus a huge list of standard and promotional