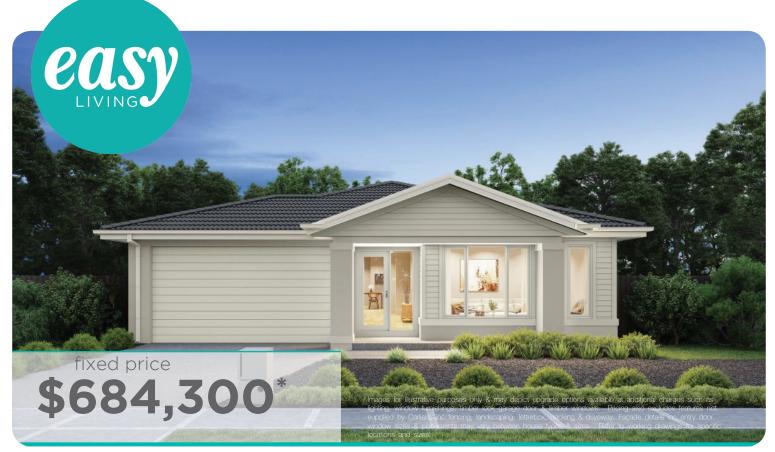

## Fast, Easy, Mor Affordable

Ashbourne Grand Pantry 23 (28.3), Newhaven - Hebel

**Lot 510 (395m²)** Timbarra , BEVERIDGE Land Orientation: WEST

Perfect for first home buyers and investors!
6 easy steps to your brand new home
Plus a huge list of standard and promotional

inclusions##

Fixed price site costs & connections

Developer & council requirements

Flooring throughout

High ceilings

riigii ceiiirigs

Upgraded H-Class slab

20mm Caesarstone benchtops to kitchen

Premium kitchen appliances

Feature overhead kitchen cupboards

Bathroom fit-out

Laundry fit-out

Feature staircase balustrade

Solar PV system & LED lighting

7 star rating with Double glazing throughout