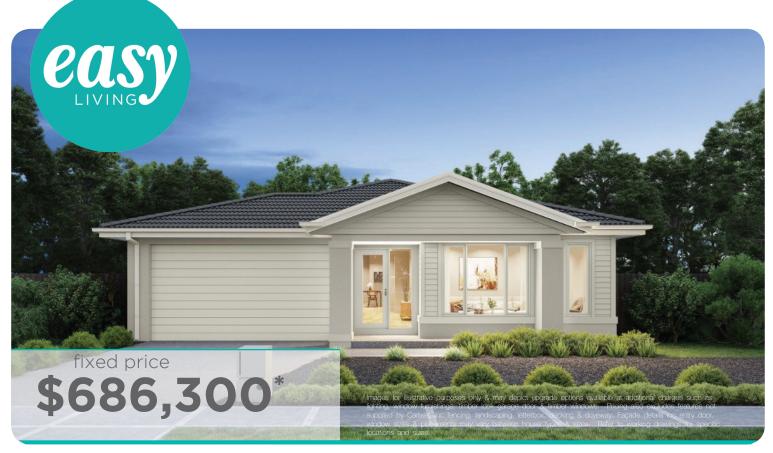

## home starts here

Feature staircase balustrade

Solar PV system & LED lighting

7 star rating with Double glazing throughout

Ashbourne Grand Pantry 23 (28.3), Newhaven - Hebel

**Lot 510 (395m²)** Timbarra , BEVERIDGE Land Orientation: WEST