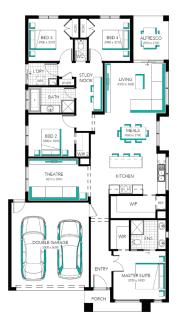

Feature staircase balustrade

Solar PV system & LED lighting

7 star rating with Double glazing throughout

Ashbourne Grand Pantry 23 (28.3), Newhaven - Hebel

**Lot 510 (395m²)** Timbarra , BEVERIDGE Land Orientation: WEST