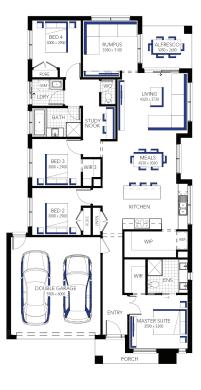

Amberley Grand Pantry 23 (28.2), Riviera Façade

Lot 219 (350m²) Kala, PAKENHAM Lot Orientation: SOUTH