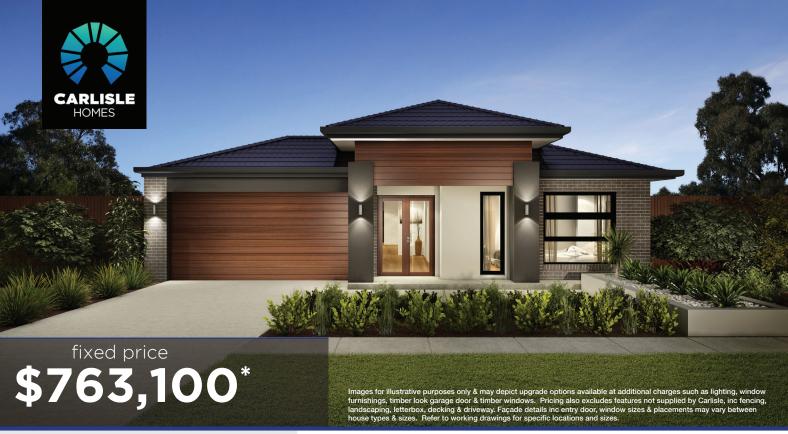

Amberley Grand Pantry 23 (28.2), Riviera Façade

Lot 219 (350m²) Kala, PAKENHAM Lot Orientation: SOUTH

## FOR ENQUIRIES CONTACT:

Customer Enquiry Team 13 27 67 | w: carlislehomes.com.au

49 John St PAKENHAM 3810

\*Fixed Price current as of 15/07/2025. \*Pricing based on developer engineering plans & plan of subdivision. Hebel homes may be smaller than dimensions shown on the floorplan due the external wall thickness, see working drawings for Hebel home dimensions. Confirm land prices and availability prior to purchase. Community Infrastructure Levy & Asset Protection not included in pricing and must be arranged directly by client with developer (where applicable). Subject to developer & council approval. Package Price does not include any costs associated with Developer's Corner Facade treatment requirements (which will be priced by Carlisle Homes by way of Post Contract Variation), stamp duty, government, legal or bank charges. Alterations may incur additional charges. Carlisle reserves the right to withdraw or amend pricing, inclusions and promo without notice. Bushfire (BAL) requirements will be credited back to the client if Carlisle Homes receives confirmation that the house is not being constructed in a BAL designated area. This cannot be confirmed until site survey and property information from relevant authorities is received. \*\*Better than Ever