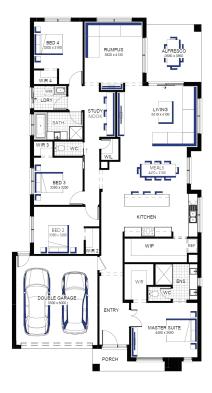

**Amberley Grand Pantry 29** MK2 (32.4), Lismore Façade

## Lot 309 (448m²) Northside, CLYDE NORTH Lot Orientation: NORTH