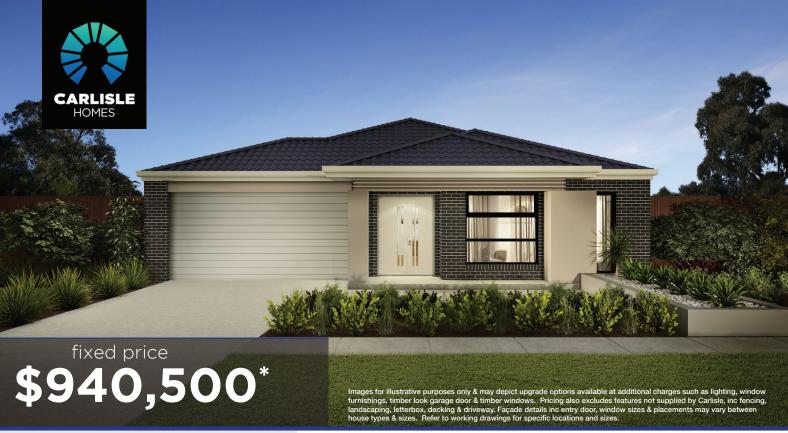

**Amberley Grand Pantry 29** MK2 (32.4), Lismore Façade

## Lot 309 (448m²) Northside, CLYDE NORTH Lot Orientation: NORTH