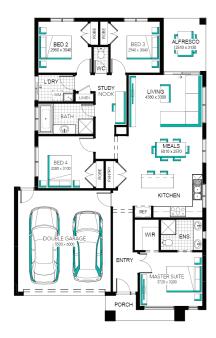

Laundry fit-out

Feature staircase balustrade

Solar PV system & LED lighting

7 star rating with Double glazing throughout

Ashbourne 19 (25.3) (4B), Sierra - Hebel 2 Façade

**Lot 43031 (350m**<sup>2</sup>) Highlands, CRAIGIEBURN Land Orientation: EAST