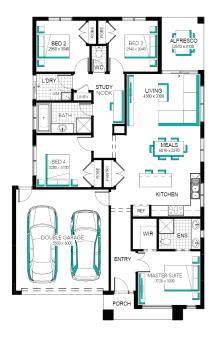

## Ashbourne 19 (25.3) (4B), Sierra 😑

Lot 43031 (350m<sup>2</sup>) Highlands, CRAIGIEBURN Land Orientation: EAST