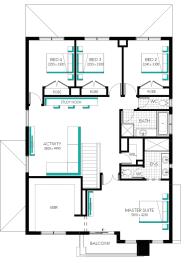

## Chelsea Grand 37 (25.3), Newington - Hebel 2 Façade

Lot 724 (350m<sup>2</sup>) The Reserve, CHARLEMONT Land Orientation: SOUTH