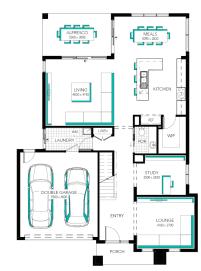

## Chelsea Grand 37 (25.3), Newington - Hebel 2 Façade

Lot 724 (350m<sup>2</sup>) The Reserve, CHARLEMONT Land Orientation: SOUTH