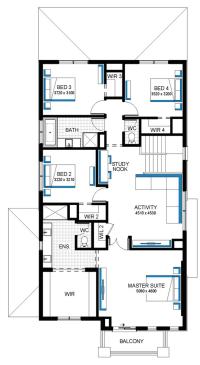

## Illawarra Grand 36 MK2, Bentley 2 Façade

## Lot 1106 (400m²) Berwick Waters, CLYDE NORTH Lot Orientation: EAST