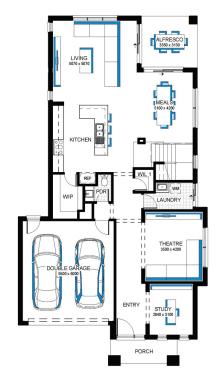

## Illawarra Grand 36 MK2, Bentley 2 Façade

## Lot 1106 (400m²) Berwick Waters, CLYDE NORTH Lot Orientation: EAST