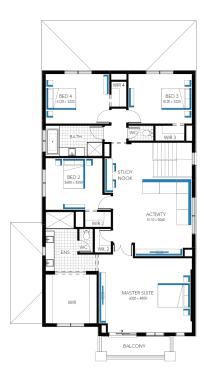

## Illawarra Grand 42 (28.2), Bentley 2 Façade

## Lot 2618 (448m²) Olivine, DONNYBROOK Lot Orientation: NORTH