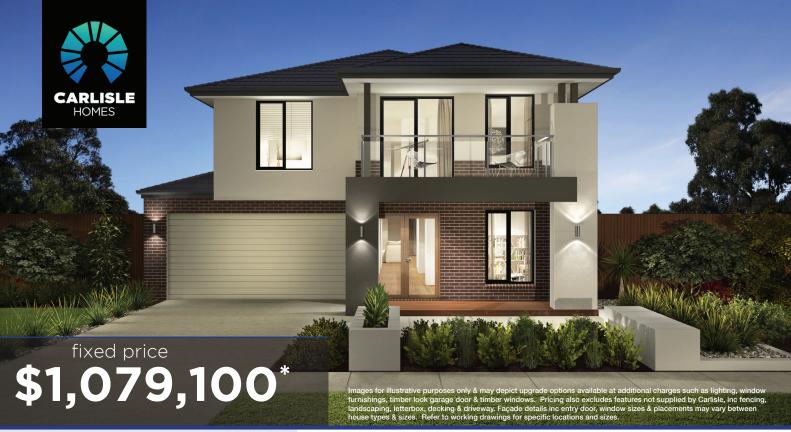

## Illawarra Grand 42 (28.2), Bentley 2 Façade

## Lot 2618 (448m²) Olivine, DONNYBROOK Lot Orientation: NORTH