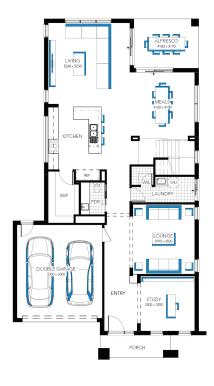

## Illawarra Grand 42 (28.2), Bentley 2 Façade

## Lot 2618 (448m²) Olivine, DONNYBROOK Lot Orientation: NORTH