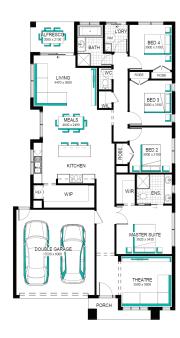

## Fast, Easy, More Affordable \*TRC's apply

Edgewood Grand Pantry 23 (28.3), Nero - Hebel Façade

Lot 1334 (350m<sup>2</sup>) Glenlee, CHARLEMONT Land Orientation: NORTH

Perfect for first home buyers and investors!
6 easy steps to your brand new home
Plus a huge list of standard and promotional inclusions##
Fixed price site costs & connections

Fixed price site costs & connections

Developer & council requirements

Flooring throughout

High ceilings

Upgraded H-Class slab

20mm Caesarstone benchtops to kitchen

Premium kitchen appliances

Feature overhead kitchen cupboards

Bathroom fit-out

Laundry fit-out

Feature staircase balustrade

Solar PV system & LED lighting

7 star rating with Double glazing throughout