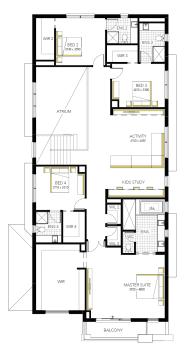

me of unparalleled luxury!

Includes a huge list of standard inclusions

- √ Fixed price site costs and connections
- √ Developer and council requirements
- √ Up to 25K off Facades\*
- Fixed price site costs and connections
- Fixed price site costs and connections
- Developer and council requirements
- √ Up to 25K off Facades\*
- √ Premium flooring throughout
- High ceilings and square set cornice to ground floor
- √ 40mm Caesarstone to kitchen
- Fisher & Paykel kitchen appliances
- √ Butler's pantry and laundry fit out
- √ 20mm Caesarstone to bathroom, ensuite(s) and laundry benchtops
- √ Full height tiling to master ensuite
- √ Doubling glazing throughout

## Sorrento Grand Deluxe Atrium Theatre 54 (32.3), Hardwick







## Lot 2618 (448m²) Olivine, DONNYBROOK Lot Orientation: NORTH





## FOR ENQUIRIES CONTACT:

Customer Enquiry Team 13 27 67 | w: carlislehomes.com.au Open Saturday-Wednesday from 11am-5pm 20 - 22 Olivine Boulevard DONNYBROOK 3064





\*Fixed Price current as of 25/07/2025. \*Pricing based on developer engineering plans & plan of subdivision. Hebel homes may be smaller than dimensions shown on the floorplan due the external wall thickness, see working drawings for Hebel home dimensions. Confirm land prices & availability prior to purchase. Community Infrastructure Levy & Asset Protection not included in pricing and must be arranged directly by client with developer (where applicable). Subject to developer & council approval. Package Price does not include any costs associated with Developer's Corner Facade treatment requirements (which will be priced b