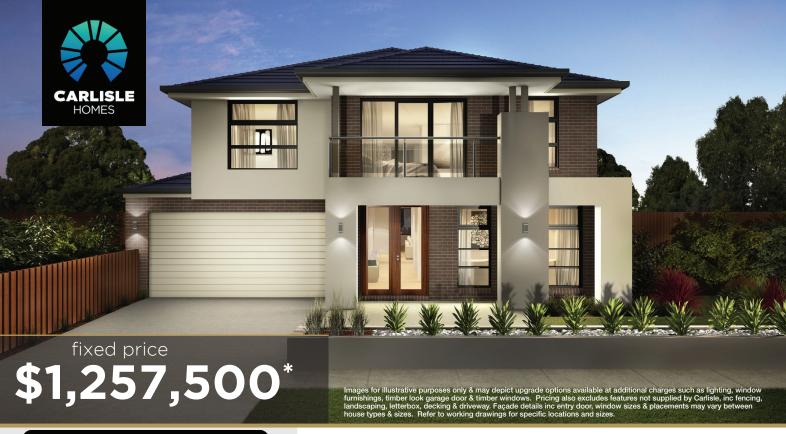

## Lot 2618 (448m²) Olivine, DONNYBROOK Lot Orientation: NORTH

## FOR ENQUIRIES CONTACT:

Customer Enquiry Team 13 27 67 | w: carlislehomes.com.au Open Saturday-Wednesday from 11am-5pm 20 - 22 Olivine Boulevard DONNYBROOK 3064

\*Fixed Price current as of 25/07/2025. \*Pricing based on developer engineering plans & plan of subdivision. Hebel homes may be smaller than dimensions shown on the floorplan due the external wall thickness, see working drawings for Hebel home dimensions. Confirm land prices & availability prior to purchase. Community Infrastructure Levy & Asset Protection not included in pricing and must be arranged directly by client with developer (where applicable). Subject to developer & council approval. Package Price does not include any costs associated with Developer's Corner Facade treatment requirements (which will be priced by Carlisle Homes by way of Post Contract Variation), stamp duty, government, legal or bank charges. Refer to working drawings for specific locations & sizes. Alterations may incur additional charges. Carlisle reserves the right to withdraw or amend pricing, inclusions and promo without notice. Bushfire (BAL) requirements will be credited back to the client if Carlisle Homes receives confirmation that the house is not being constructed in a BAL designated area. This cannot be confirmed until site survey & property information from relevant authorities is received. \*\* Better than Ever Promotion applies to new quotes and initial deposits on Carlisle's Affinity homes from 14 July 2025, and is not available in conjunction with any other offers. \*Up to \$25K off Facade based on Manhattan Hebel facade offered at No Charge for Knockdown Rebuild homes. Bromley Hebel and Fenton Hebel facades are offered at no charge with a \$10K credit which will appear as a line item in the HIA Building Contract. \*5K Hebel discount has been taken off the full retail price. Carlisle reserves the right to withdraw or change pricing, inclusions or promotion without notice. For further details