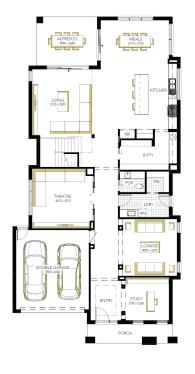

home of unparalleled luxury!

Includes a huge list of standard inclusions

- √ Fixed price site costs and connections
- √ Developer and council requirements
- √ Up to 25K off Facades\*
- Fixed price site costs and connections
- Fixed price site costs and connections
- Developer and council requirements
- √ Up to 25K off Facades\*
- √ Premium flooring throughout
- High ceilings and square set cornice to ground floor
- √ 40mm Caesarstone to kitchen
- Fisher & Paykel kitchen appliances
- √ Butler's pantry and laundry fit out
- √ 20mm Caesarstone to bathroom, ensuite(s) and laundry benchtops
- √ Full height tiling to master ensuite
- √ Doubling glazing throughout

## Sorrento Grand Deluxe Atrium Theatre 54 (32.3), Hardwick







## Lot 2618 (448m²) Olivine, DONNYBROOK Lot Orientation: NORTH





## FOR ENQUIRIES CONTACT:

Customer Enquiry Team 13 27 67 | w: carlislehomes.com.au Open Saturday-Wednesday from 11am-5pm 20 - 22 Olivine Boulevard DONNYBROOK 3064





\*Fixed Price current as of 25/07/2025. \*Pricing based on developer engineering plans & plan of subdivision. Hebel homes may be smaller than dimensions shown on the floorplan due the external wall thickness, see working drawings for Hebel home dimensions. Confirm land prices & availability prior to purchase. Community Infrastructure Levy & Asset Protection not included in pricing and must be arranged directly by client with developer (where applicable). Subject to developer & council approval. Package Price does not include any costs associated with Developer's Corner Facade treatment requirements (which will be priced