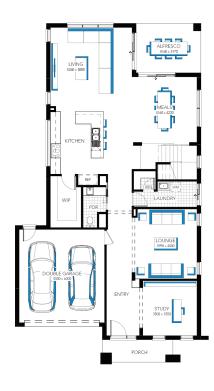

## Illawarra Grand Retreat 45 (28.2), Bentley 2 Façade

## Lot 43076 (392m<sup>2</sup>) Highlands, CRAIGIEBURN Lot Orientation: EAST