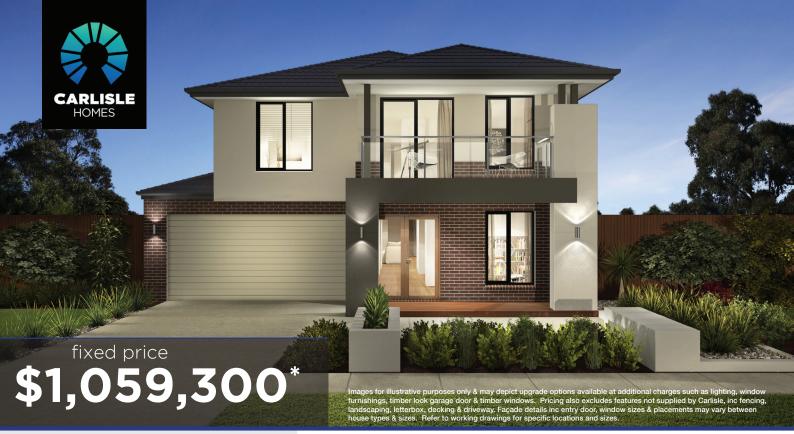

## Illawarra Grand Retreat 45 (28.2), Bentley 2 Façade

## Lot 43076 (392m<sup>2</sup>) Highlands, CRAIGIEBURN Lot Orientation: EAST