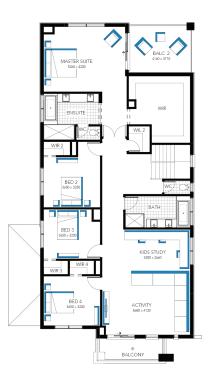

## Illawarra Grand Retreat 45 (28.2), Bentley 2 Façade

## Lot 43076 (392m<sup>2</sup>) Highlands, CRAIGIEBURN Lot Orientation: EAST