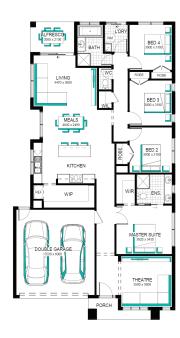

## Fast, Easy, More Affordable \*TRC's apply

Edgewood Grand Pantry 23 (28.3), Montana - Hebel Façade

Lot 3238 (350m<sup>2</sup>) Smiths Lane, CLYDE NORTH Land Orientation: SOUTH

Perfect for first home buyers and investors!
6 easy steps to your brand new home
Plus a huge list of standard and promotional
inclusions##
Fixed price site costs & connections
Developer & council requirements
Flooring throughout

High ceilings

Upgraded H-Class slab

20mm Caesarstone benchtops to kitchen

Premium kitchen appliances

Feature overhead kitchen cupboards

Bathroom fit-out

Laundry fit-out

Feature staircase balustrade

Solar PV system & LED lighting

7 star rating with Double glazing throughout