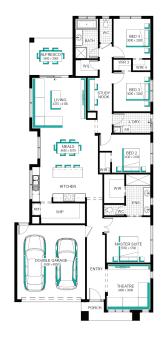

## Edgewood Grand Pantry 26 (32.3), Riviera 2 Façade

Lot 7111 (400m<sup>2</sup>) Woodlea, AINTREE Land Orientation: SOUTH