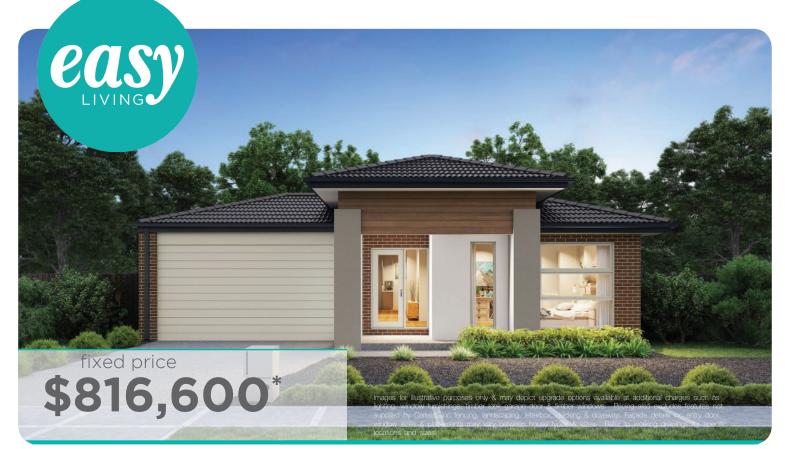

## Edgewood Grand Pantry 26 (32.3), Riviera 2 Façade

Lot 7111 (400m<sup>2</sup>) Woodlea, AINTREE Land Orientation: SOUTH