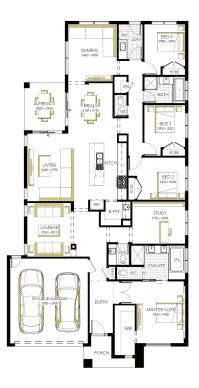

## Matisse 29 MK2, Daintree -Hebel 2 Façade

Lot 6214 (448m<sup>2</sup>) Everley, SUNBURY Lot Orientation: NORTH