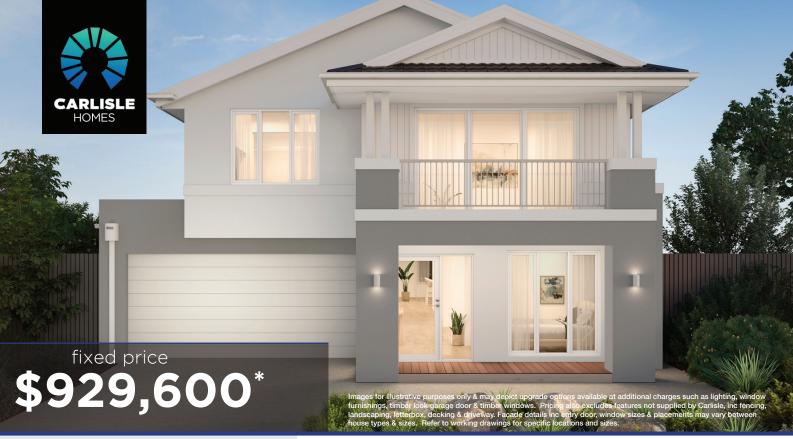

## Illawarra Grand 42 (28.2), Byron - Hebel Façade

Lot 1006 (448m²) Lara Lakes, LARA Lot Orientation: EAST

## FOR ENQUIRIES CONTACT:

Customer Enquiry Team 13 27 67 | w: carlislehomes.com.au

LARA 3212

"Fixed Price current as of 18/07/2025. "Pricing based on developer engineering plans & plan of subdivision. Hebel homes may be smaller than dimensions shown on the floorplan due the external wall thickness, see working drawings for Hebel home dimensions. Confirm land prices and availability prior to purchase. Community Infrastructure Levy & Asset Protection not included in pricing and must be arranged directly by client with developer (where applicable). Subject to developer & council approval. Package Price does not include any costs associated with Developer's Corner Facade treatment requirements (which will be priced by Carlisle Homes by way of Post Contract Variation), stamp duty, government, legal or bank charges. Alterations may incur additional charges. Carlisle reserves the right to withdraw or amend pricing, inclusions and prono without notice. Bushfire (BAL) requirements will be credited back to the client if Carlisle Homes receives confirmation that the house is not being constructed in a BAL designated area. This cannot be confirmed until site survey and property information from relevant authorities is received. "Better than Ever