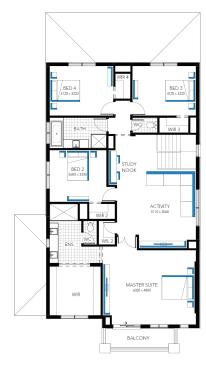

## Illawarra Grand 42 (28.2), Byron - Hebel Façade

Lot 1006 (448m²) Lara Lakes, LARA Lot Orientation: EAST