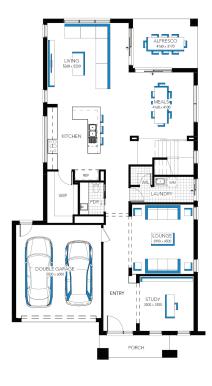

## Illawarra Grand 42 (28.2), Byron - Hebel Façade

Lot 1006 (448m²) Lara Lakes, LARA Lot Orientation: EAST