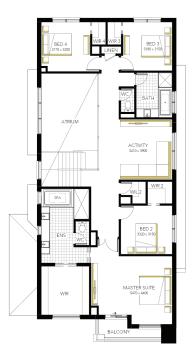

## Sorrento Grand Atrium 41 (28.3), Hardwick Façade

## **Lot 43076 (392m²)** Highlands, **CRAIGIEBURN** Lot Orientation: EAST