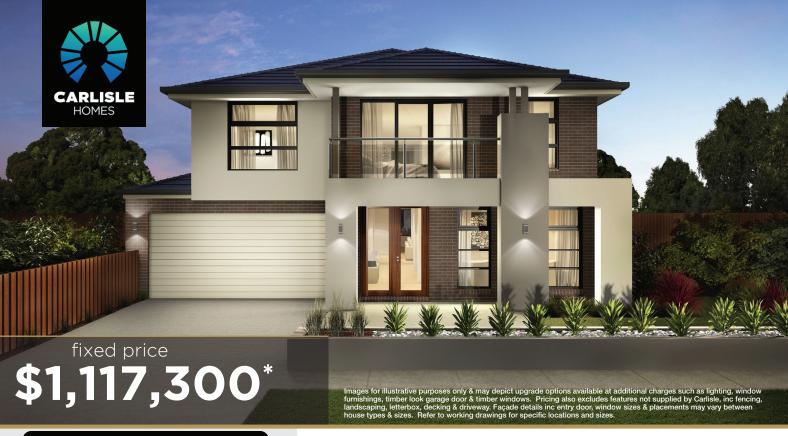

## Sorrento Grand Atrium 41 (28.3), Hardwick Façade

## **Lot 43076 (392m²)** Highlands, **CRAIGIEBURN** Lot Orientation: EAST