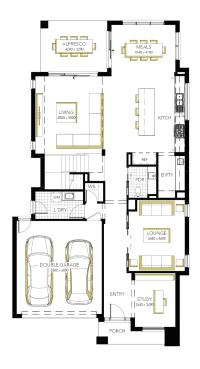

## Sorrento Grand Atrium 41 (28.3), Hardwick Façade

## **Lot 43076 (392m²)** Highlands, **CRAIGIEBURN** Lot Orientation: EAST