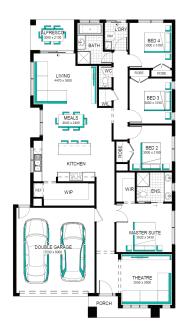

## Fast, Easy, More Affordable \*TRC's apply

Edgewood Grand Pantry 23 (28.3), Montana - Hebel Façade

Lot 10135 (350m<sup>2</sup>) Harpley, WERRIBEE Land Orientation: SOUTH

Perfect for first home buyers and investors! 6 easy steps to your brand new home