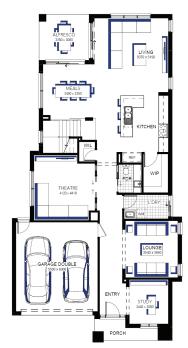

Illawarra Grand Theatre 40 (28.2), Bentley Façade

Lot 2029 (400m<sup>2</sup>) Seventh Bend, WEIR VIEWS Lot Orientation: NORTH