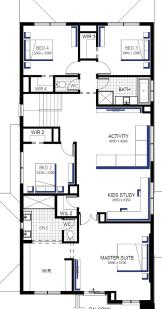

Illawarra Grand Theatre 40 (28.2), Bentley Façade

Lot 2029 (400m<sup>2</sup>) Seventh Bend, WEIR VIEWS Lot Orientation: NORTH