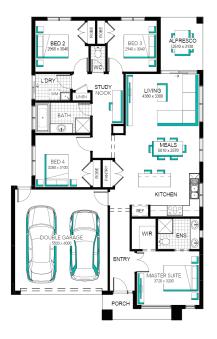

## Ashbourne 19 (25.3) (4B), Sierra - Hebel 2 Façade

Lot 3145 (400m<sup>2</sup>) Aspire , FRASER RISE Land Orientation: NORTH