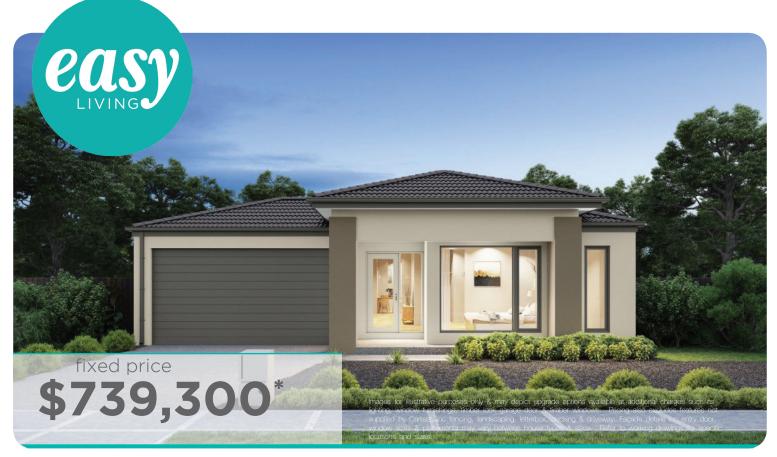

Feature staircase balustrade

Solar PV system & LED lighting

7 star rating with Double glazing throughout

Ashbourne 19 (25.3) (4B), Sierra - Hebel 2 Façade

Lot 3145 (400m²) Aspire, FRASER RISE Land Orientation: NORTH