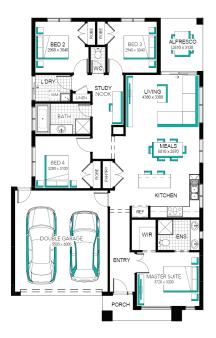

Feature staircase balustrade

Solar PV system & LED lighting

7 star rating with Double glazing throughout

Ashbourne 19 (25.3) (4B), Sierra - Hebel 2 Façade

Lot 3145 (400m²) Aspire, FRASER RISE Land Orientation: NORTH