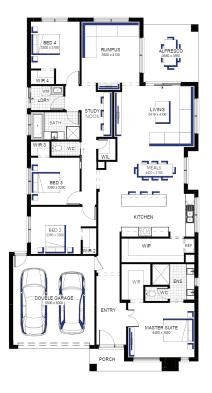

## Amberley Grand Pantry 29 MK2 (32.4), Lismore Façade

## Lot 2709 (448m²) Modeina, BURNSIDE Lot Orientation: EAST