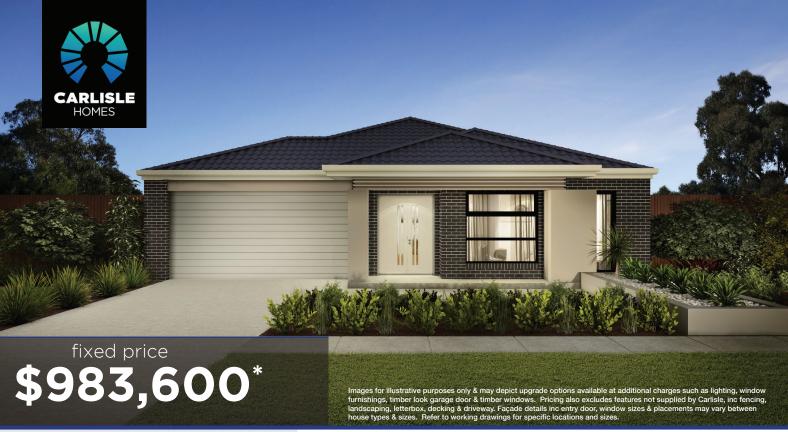

## Amberley Grand Pantry 29 MK2 (32.4), Lismore Façade

## Lot 2709 (448m²) Modeina, BURNSIDE Lot Orientation: EAST