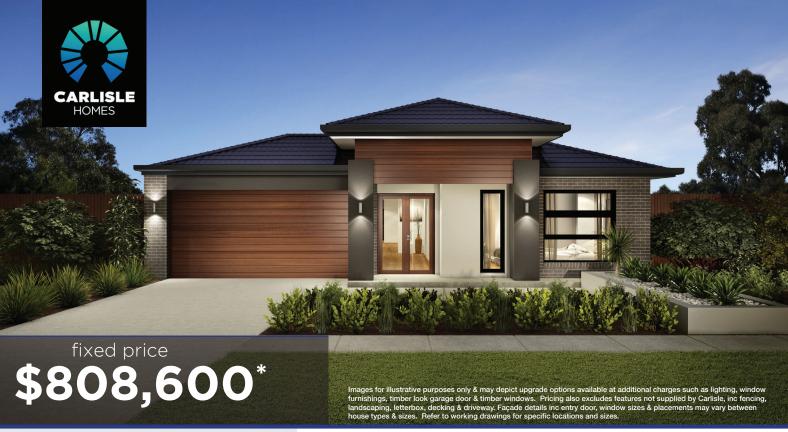

## **Amberley Grand Pantry** 25 (28.3), Riviera 2 Façade

Lot 727 (392m<sup>2</sup>) Merrifield, MICKLEHAM Lot Orientation: WEST

## FOR ENQUIRIES CONTACT:

Customer Enquiry Team 13 27 67 | w: carlislehomes.com.au

Donnybrook Road MICKLEHAM 3064

\*Fixed Price current as of 15/07/2025. \*Pricing based on developer engineering plans & plan of subdivision. Hebel homes may be smaller than dimensions shown on the floorplan due the external wall thickness, see working drawings for Hebel home dimensions. Confirm land prices and availability prior to purchase. Community Infrastructure Levy & Asset Protection not included in pricing and must be arranged directly by client with developer (where applicable). Subject to developer & council approval. Package Price does not include any costs associated with Developer's Corner Facade treatment requirements (which will be priced by Carlisle Homes by way of Post Contract Variation), stamp duty, government, legal or bank charges. Alterations may incur additional charges. Carlisle reserves the right to withdraw or amend pricing, inclusions and promo without notice. Bushfire (BAL) requirements will be credited back to the client if Carlisle Homes receives confirmation that the house is not being constructed in a BAL designated area. This cannot be confirmed until site survey and property information from relevant authorities is received. \*\*Better than Ever