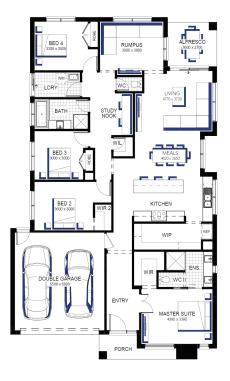

## **Amberley Grand Pantry** 25 (28.3), Riviera 2 Façade

Lot 727 (392m<sup>2</sup>) Merrifield, MICKLEHAM Lot Orientation: WEST