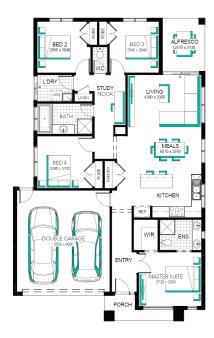

Laundry fit-out

Feature staircase balustrade

Solar PV system & LED lighting

7 star rating with Double glazing throughout

Ashbourne 19 (25.3) (4B), Astra - Hebel 2 Façade

Lot 137 (350m<sup>2</sup>) Taylors Rise , TAYLORS HILL Land Orientation: WEST