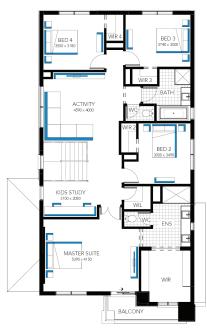

## better THAN EVER Luxury Inclusions

Build your dream family home!

Includes a huge list of standard inclusions

- √ Fixed price site costs and connections
- √ Developer and council requirements
- √ Up to 10K off Facades\*\*
- √ 20mm Caesarstone to kitchen benchtop
- √ Westinghouse kitchen appliances
- √ Clear glass splashback or tiles to kitchen
- √ Butlers pantry fit out
- √ Opulent bathroom fit out
- √ 20mm Caesarstone to bathroom and ensuite(s) benchtops
- √ Laundry fit-out
- √ Double glazing to windows
- √ Refrigerated cooling & Heating
- √ Flooring throughout
- √ LED lighting
- √ Upgraded H-Class slab
- √ 7-star energy rating

## Illawarra Grand 34 (25.3), Cheval Façade







## Lot 5426 (350m<sup>2</sup>) The Grove, TARNEIT Lot Orientation: NORTH





## FOR ENQUIRIES CONTACT:

Customer Enquiry Team 13 27 67 | w: carlislehomes.com.au

CRANBOURNE 3977





\*Fixed Price current as of 15/07/2025. \*Pricing based on developer engineering plans & plan of subdivision. Hebel homes may be smaller than dimensions shown on the floorplan due the external wall thickness, see working drawings for Hebel home dimensions. Confirm land prices and availability prior to purchase. Community Infrastructure Levy & Asset Protection not included in pricing and must be arranged directly by client with developer (where applicable). Subject to developer & council approval. Package Price does not include any costs associated with Developer's Corner Facade treatment requirements (which will be priced by Carlisle Homes by way of Post Contract Variation), stamp du