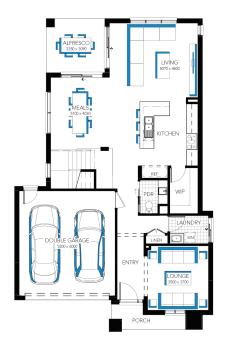

## better THAN EVER Luxury Inclusions

Build your dream family home!

Includes a huge list of standard inclusions

- √ Fixed price site costs and connections
- √ Developer and council requirements
- √ Up to 10K off Facades\*\*
- √ 20mm Caesarstone to kitchen benchtop
- √ Westinghouse kitchen appliances
- √ Clear glass splashback or tiles to kitchen
- √ Butlers pantry fit out
- √ Opulent bathroom fit out
- √ 20mm Caesarstone to bathroom and ensuite(s) benchtops
- √ Laundry fit-out
- √ Double glazing to windows
- √ Refrigerated cooling & Heating
- √ Flooring throughout
- √ LED lighting
- √ Upgraded H-Class slab
- √ 7-star energy rating

## Illawarra Grand 34 (25.3), Cheval Façade







## Lot 5426 (350m<sup>2</sup>) The Grove, TARNEIT Lot Orientation: NORTH





## FOR ENQUIRIES CONTACT:

Customer Enquiry Team 13 27 67 | w: carlislehomes.com.au

CRANBOURNE 3977





\*Fixed Price current as of 15/07/2025. \*Pricing based on developer engineering plans & plan of subdivision. Hebel homes may be smaller than dimensions shown on the floorplan due the external wall thickness, see working drawings for Hebel home dimensions. Confirm land prices and availability prior to purchase. Community Infrastructure Levy & Asset Protection not included in pricing and must be arranged directly by client with developer (where applicable). Subject to developer & council approval. Package Price does not include any costs associated with Developer's Corner Facade treatment requirements (which will be priced by Carlisle Homes by way of Post Contract Variation), stamp