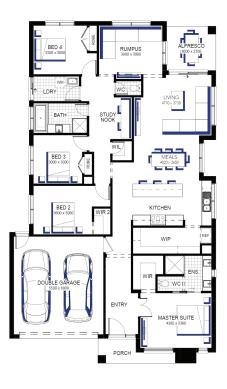

Amberley Grand Pantry 25 (28.3), Sierra 2 Façade

Lot 5441 (392m<sup>2</sup>) The Grove, TARNEIT Lot Orientation: NORTH