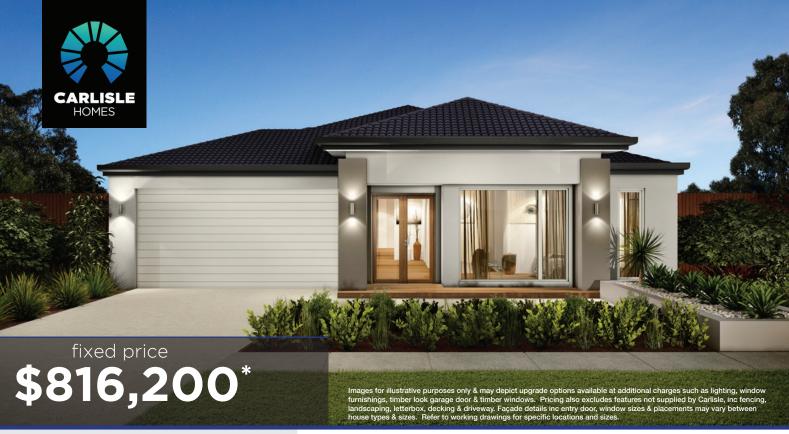

Amberley Grand Pantry 25 (28.3), Sierra 2 Façade

Lot 5441 (392m<sup>2</sup>) The Grove, TARNEIT Lot Orientation: NORTH

## FOR ENQUIRIES CONTACT:

Customer Enquiry Team 13 27 67 | w: carlislehomes.com.au

**CRANBOURNE 3977** 

\*Fixed Price current as of 15/07/2025. \*Pricing based on developer engineering plans & plan of subdivision. Hebel homes may be smaller than dimensions shown on the floorplan due the external wall thickness, see working drawings for Hebel home dimensions. Confirm land prices and availability prior to purchase. Community Infrastructure Levy & Asset Protection not included in pricing and must be arranged directly by client with developer (where applicable). Subject to developer & council approval. Package Price does not include any costs associated with Developer's Corner Facade treatment requirements (which will be priced by Carlisle Homes by way of Post Contract Variation), stamp duty, government, legal or bank charges. Alterations may incur additional charges. Carlisle reserves the right to withdraw or amend pricing, inclusions and promo without notice. Bushfire (BAL) requirements will be credited back to the client if Carlisle Homes receives confirmation that the house is not being constructed in a BAL designated area. This cannot be confirmed until site survey and property information from relevant authorities is received. \*\*Better than Ever