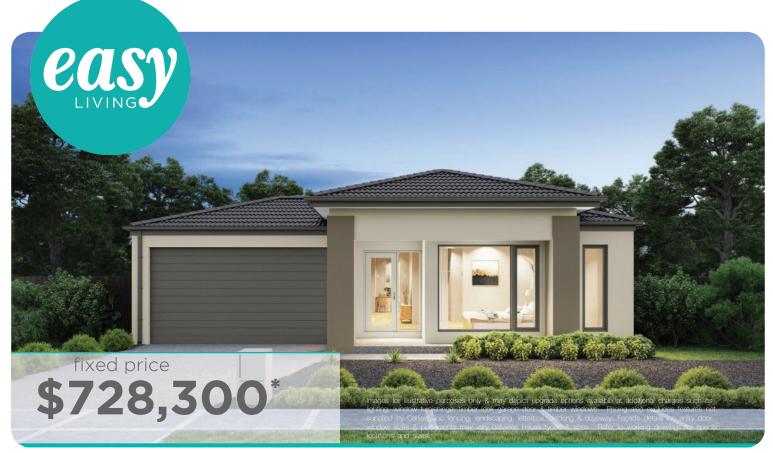

## Fast, Easy, Mor Affordable \*TRC/s apply

Ashbourne Grand Pantry 23 (28.3), Sierra - Hebel 2 Façade

**Lot 220 (350m**<sup>2</sup>) Woodsong, MICKLEHAM Land Orientation: NORTH

Perfect for first home buyers and investors! 6 easy steps to your brand new home Plus a huge list of standard and promotional inclusions##

Fixed price site costs & connections

Developer & council requirements

Flooring throughout

High ceilings

Upgraded H-Class slab

20mm Caesarstone benchtops to kitchen

Premium kitchen appliances

Feature overhead kitchen cupboards

Bathroom fit-out

Laundry fit-out

Feature staircase balustrade

Solar PV system & LED lighting

 $7 \ \mathrm{star} \ \mathrm{rating} \ \mathrm{with} \ \mathrm{Double} \ \mathrm{glazing} \ \mathrm{throughout}$ 