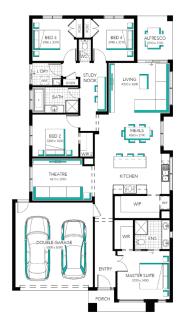

## Fast, Easy, Mor Affordable \*TRC/s apply

Ashbourne Grand Pantry 23 (28.3), Sierra - Hebel 2 Façade

**Lot 220 (350m**<sup>2</sup>) Woodsong, MICKLEHAM Land Orientation: NORTH

Perfect for first home buyers and investors! 6 easy steps to your brand new home Plus a huge list of standard and promotional inclusions##