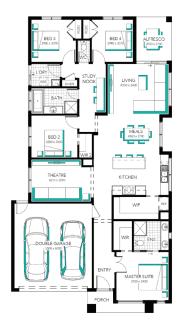

## Fast, Easy, **Mor**Affordable

**Ashbourne Grand Pantry 23** (28.3), Newhaven - Hebel

Lot 11708 (400m²) Warralily Promenade, ARM-STRONG CREEK

Perfect for first home buyers and investors! 6 easy steps to your brand new home Plus a huge list of standard and promotional inclusions## Fixed price site costs & connections Developer & council requirements Flooring throughout High ceilings