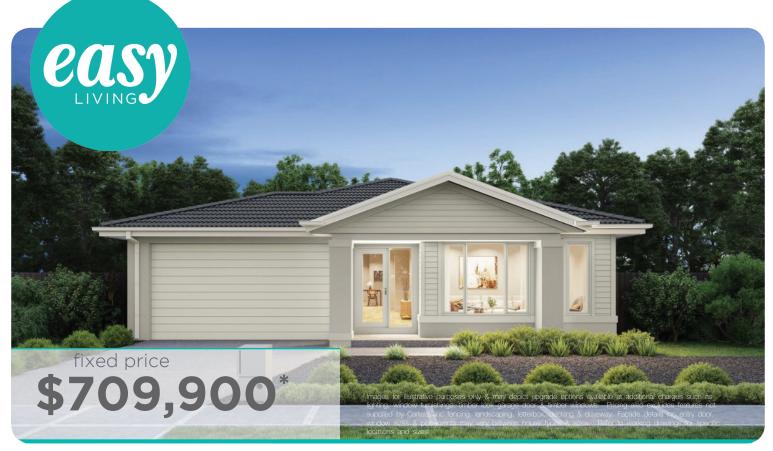

Feature staircase balustrade

Solar PV system & LED lighting

7 star rating with Double glazing throughout

Ashbourne Grand Pantry 23 (28.3), Newhaven - Hebel

Lot 11708 (400m²) Warralily Promenade, ARM-STRONG CREEK