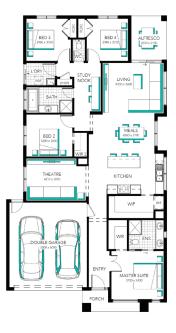

Feature staircase balustrade

Solar PV system & LED lighting

7 star rating with Double glazing throughout

Ashbourne Grand Pantry 23 (28.3), Newhaven - Hebel

Lot 11708 (400m²) Warralily Promenade, ARM-STRONG CREEK