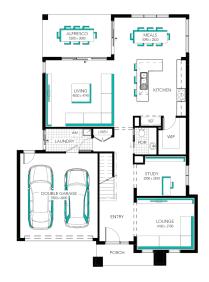

Feature staircase balustrade

Solar PV system & LED lighting

7 star rating with Double glazing throughout

Chelsea Grand 37 (25.3), Newington - Hebel 2 Façade

**Lot 60306 (350m²)** Cloverton, KALKALLO Land Orientation: SOUTH