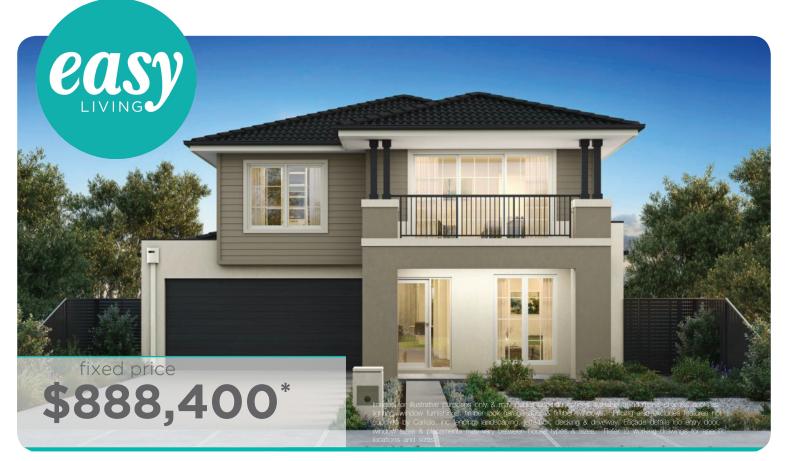

## home starts here

Feature staircase balustrade

Solar PV system & LED lighting

7 star rating with Double glazing throughout

Chelsea Grand 37 (25.3), Newington - Hebel 2 Façade

**Lot 60306 (350m²)** Cloverton, KALKALLO Land Orientation: SOUTH