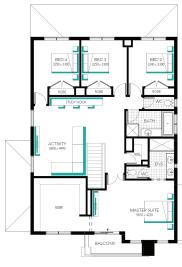

Feature staircase balustrade

Solar PV system & LED lighting

7 star rating with Double glazing throughout

Chelsea Grand 37 (25.3), Newington - Hebel 2 Façade

**Lot 60306 (350m²)** Cloverton, KALKALLO Land Orientation: SOUTH