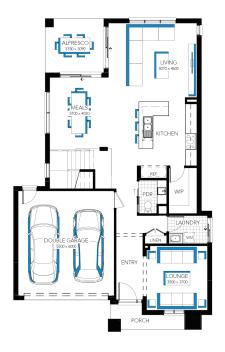

## Illawarra Grand 34 (25.3), Grandview Façade

## Lot 2315 (313m2) Deanside Village, DEANSIDE Lot Orientation: SOUTH