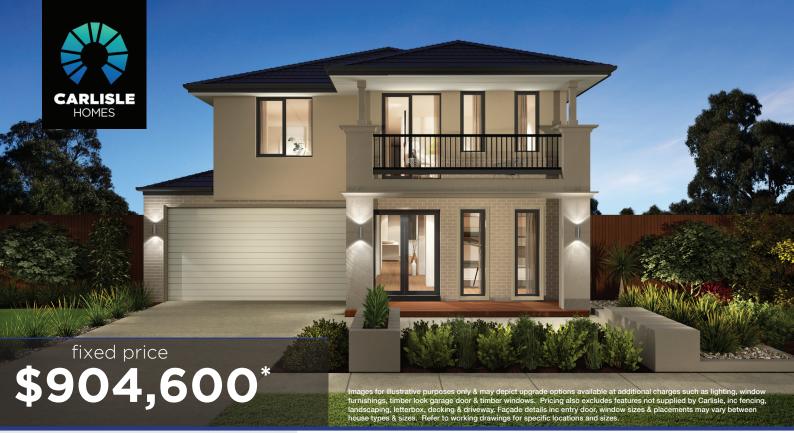

## Illawarra Grand 34 (25.3), Grandview Façade

## Lot 2315 (313m2) Deanside Village, DEANSIDE Lot Orientation: SOUTH

## FOR ENQUIRIES CONTACT:

Customer Enquiry Team 13 27 67 | w: carlislehomes.com.au

624 - 648 Neale Road DEANSIDE 3336

"Fixed Price current as of 15/07/2025. \*Pricing based on developer engineering plans & plan of subdivision. Hebel homes may be smaller than dimensions shown on the floorplan due the external wall thickness, see working drawings for Hebel home dimensions. Confirm land prices and availability prior to purchase. Community Infrastructure Levy & Asset Protection not included in pricing and must be arranged directly by client with developer (where applicable). Subject to developer & council approval. Package Price does not include any costs associated with Developer's Corner Facade treatment requirements (which will be priced by Carlisle Homes by way of Post Contract Variation), stamp duty, government, legal or bank charges. Alterations may incur additional charges. Carlisle reserves the right to withdraw or amend pricing, inclusions and promo without notice. Bushfire (BAL) requirements will be credited back to the client if Carlisle Homes receives confirmation that the house is not being constructed in a BAL designated area. This cannot be confirmed until site survey and property information from relevant authorities is received. \*\*Better than Ever