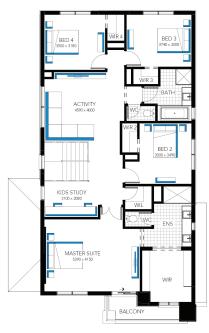

## Illawarra Grand 34 (25.3), Grandview Façade

## Lot 2315 (313m2) Deanside Village, DEANSIDE Lot Orientation: SOUTH