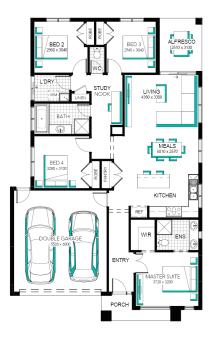

## Ashbourne 19 (25.3) (4B), Sierra - Hebel 2 Façade

Lot 403 (350m<sup>2</sup>) Wedge Road, Skye Land Orientation: SOUTH