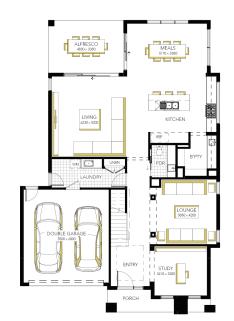

## Geneva Grand 42 (25.2), Hardwick - Hebel Façade

le at additional charges such as lighting, wind les features not supplied by Carlisle, inc fenci vindow sizes & placements manuel.

Lot 727 (392m<sup>2</sup>) Merrifield, MICKLEHAM Lot Orientation: WEST