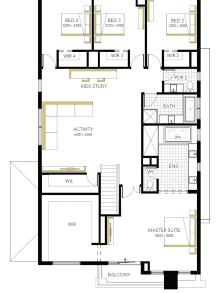

## Geneva Grand 42 (25.2), Hardwick - Hebel Façade

le at additional charges such as lighting, wind les features not supplied by Carlisle, inc fenci vindow sizes & placements manuel.

Lot 727 (392m<sup>2</sup>) Merrifield, MICKLEHAM Lot Orientation: WEST