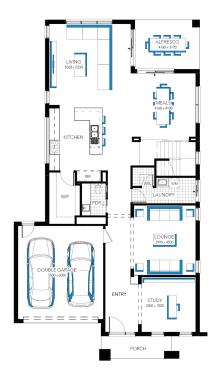

## Illawarra Grand 42 (28.2), Cheval Façade

## Lot 2517 (448m²) Riverfield Premium, CLYDE NORTH Lot Orientation: NORTH