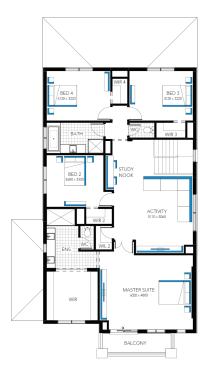

## Illawarra Grand 42 (28.2), Cheval Façade

## Lot 2517 (448m²) Riverfield Premium, CLYDE NORTH Lot Orientation: NORTH