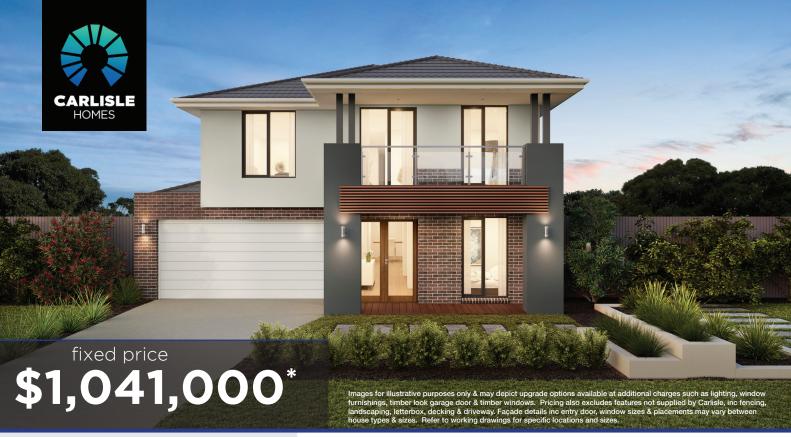

## Illawarra Grand 42 (28.2), Cheval Façade

## Lot 2517 (448m²) Riverfield Premium, CLYDE NORTH Lot Orientation: NORTH