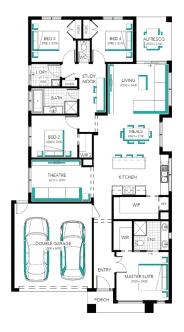

## Ashbourne Grand Pantry 23 (28.3), Newhaven - Hebel

Lot 30418 (350m<sup>2</sup>) Peppercorn Hill - Woodlands, DONNYBROOK