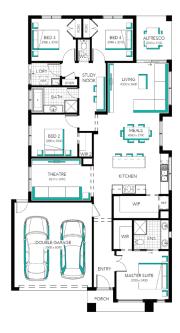

Flooring throughout

High ceilings

Upgraded H-Class slab

20mm Caesarstone benchtops to kitchen

Premium kitchen appliances

Feature overhead kitchen cupboards

Bathroom fit-out

Laundry fit-out

Feature staircase balustrade

Solar PV system & LED lighting

7 star rating with Double glazing throughout

Ashbourne Grand Pantry 23 (28.3), Newhaven - Hebel

**Lot 30418 (350m²)** Peppercorn Hill - Woodlands, DONNYBROOK