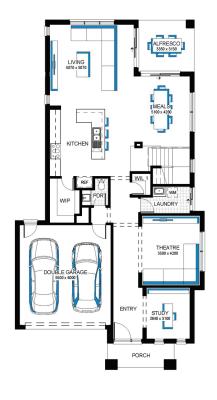

## Illawarra Grand 36 MK2, Bentley 2 Façade

## **Lot 30418 (350m²)** Peppercorn Hill - Woodlands, **DONNYBROOK**