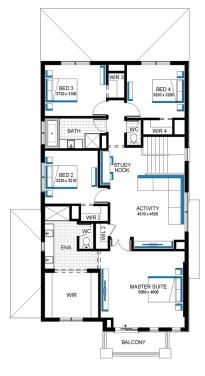

## Illawarra Grand 36 MK2, Bentley 2 Façade

## **Lot 30418 (350m²)** Peppercorn Hill - Woodlands, **DONNYBROOK**