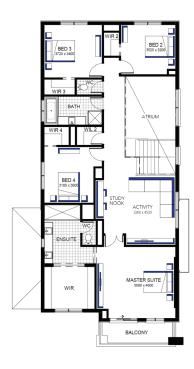

## better THAN EVER Luxury Inclusions

Build your dream family home!

Includes a huge list of standard inclusions

- √ Fixed price site costs and connections
- √ Developer and council requirements
- √ Up to 10K off Facades\*\*
- √ 20mm Caesarstone to kitchen benchtop
- √ Westinghouse kitchen appliances
- √ Clear glass splashback or tiles to kitchen
- √ Butlers pantry fit out
- √ Opulent bathroom fit out
- √ 20mm Caesarstone to bathroom and ensuite(s) benchtops
- √ Laundry fit-out
- √ Double glazing to windows
- √ Refrigerated cooling & Heating
- √ Flooring throughout
- √ LED lighting
- √ Upgraded H-Class slab
- √ 7-star energy rating

Illawarra Grand Atrium 39 (28.3), Bentley 2 Façade







## **Lot 30423 (350m²)** Peppercorn Hill - Woodlands, **DONNYBROOK**





## FOR ENQUIRIES CONTACT:

Customer Enquiry Team 13 27 67 | w: carlislehomes.com.au

1145 Donnybrook Road DONNYBROOK 3064





"Fixed Price current as of 24/07/2025. "Pricing based on developer engineering plans & plan of subdivision. Hebel homes may be smaller than dimensions shown on the floorplan due the external wall thickness, see working drawings for Hebel home dimensions. Confirm land prices and availability prior to purchase. Community Infrastructure Levy & Asset Protection not included in pricing and must be arranged directly by client with developer (where applicable). Subject to developer & council approval. Package Price does not include any costs associated with Developer's Corner Facade treatment requirements (which will be priced by Carlisle Homes by way of Post Contract V