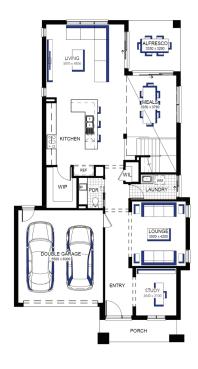

## better THAN EVER Luxury Inclusions

Build your dream family home!

Includes a huge list of standard inclusions

- √ Fixed price site costs and connections
- √ Developer and council requirements
- √ Up to 10K off Facades\*\*
- √ 20mm Caesarstone to kitchen benchtop
- √ Westinghouse kitchen appliances
- √ Clear glass splashback or tiles to kitchen
- √ Butlers pantry fit out
- √ Opulent bathroom fit out
- √ 20mm Caesarstone to bathroom and ensuite(s) benchtops
- √ Laundry fit-out
- √ Double glazing to windows
- √ Refrigerated cooling & Heating
- √ Flooring throughout
- √ LED lighting
- √ Upgraded H-Class slab
- √ 7-star energy rating

Illawarra Grand Atrium 39 (28.3), Bentley 2 Façade







## **Lot 30423 (350m²)** Peppercorn Hill - Woodlands, **DONNYBROOK**





## FOR ENQUIRIES CONTACT:

Customer Enquiry Team 13 27 67 | w: carlislehomes.com.au

1145 Donnybrook Road DONNYBROOK 3064





"Fixed Price current as of 24/07/2025. "Pricing based on developer engineering plans & plan of subdivision. Hebel homes may be smaller than dimensions shown on the floorplan due the external wall thickness, see working drawings for Hebel home dimensions. Confirm land prices and availability prior to purchase. Community Infrastructure Levy & Asset Protection not included in pricing and must be arranged directly by client with developer (where applicable). Subject to developer & council approval. Package Price does not include any costs associated with Developer's Corner Facade treatment requirements (which will be priced by Carlisle Homes by way of Post Contract