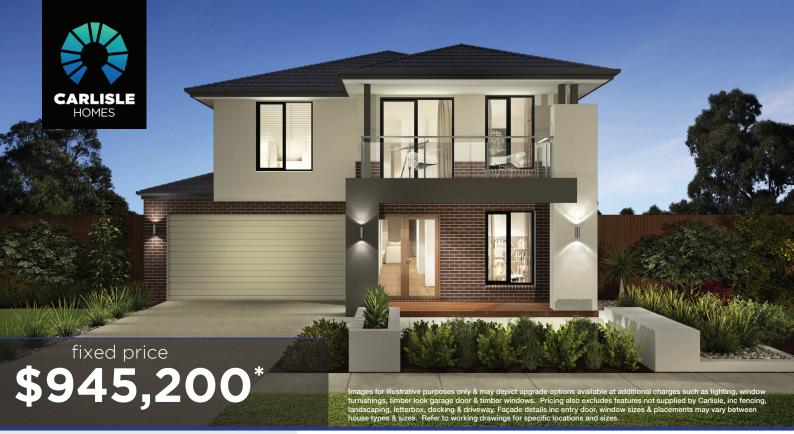

Illawarra Grand Atrium 39 (28.3), Bentley 2 Façade

## **Lot 30423 (350m²)** Peppercorn Hill - Woodlands, **DONNYBROOK**