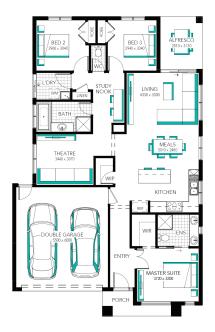

## Ashbourne 19 (25.3), Parkglen -Hebel Façade

3

Lot 3010 (350m<sup>2</sup>) Smiths Lane, CLYDE NORTH Land Orientation: NORTH