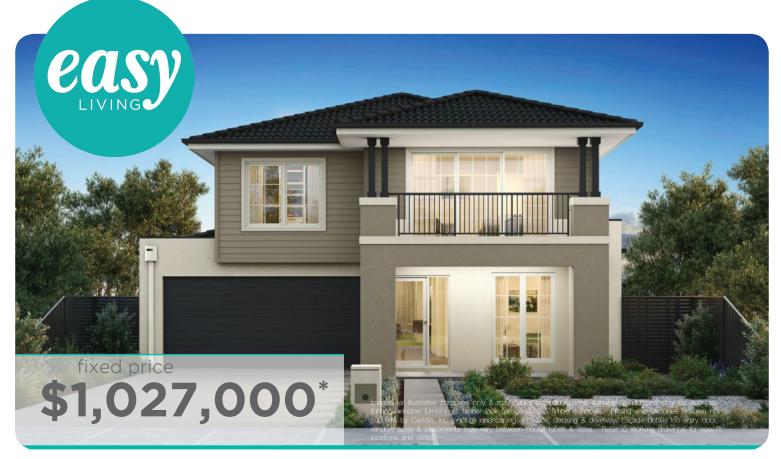

Feature staircase balustrade

Solar PV system & LED lighting

7 star rating with Double glazing throughout

Chelsea Grand 37 (25.3), Newington - Hebel 2 Façade

Lot 2724 (392m²) Modeina, BURNSIDE Land Orientation: WEST