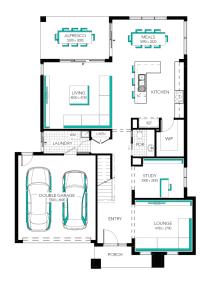

Feature staircase balustrade

Solar PV system & LED lighting

7 star rating with Double glazing throughout

Chelsea Grand 37 (25.3), Newington - Hebel 2 Façade

Lot 2724 (392m²) Modeina, BURNSIDE Land Orientation: WEST