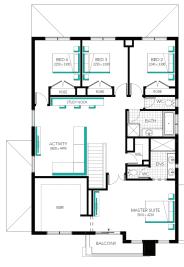

Feature staircase balustrade

Solar PV system & LED lighting

7 star rating with Double glazing throughout

Chelsea Grand 37 (25.3), Newington - Hebel 2 Façade

Lot 2724 (392m²) Modeina, BURNSIDE Land Orientation: WEST