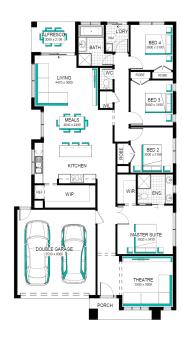

## Fast, Easy, Mor Affordable \*TRC's apply

Edgewood Grand Pantry 23 (28.3), Nero - Hebel Façade

Lot 3010 (350m<sup>2</sup>) Smiths Lane, CLYDE NORTH Land Orientation: NORTH

Perfect for first home buyers and investors! 6 easy steps to your brand new home Plus a huge list of standard and promotional inclusions##