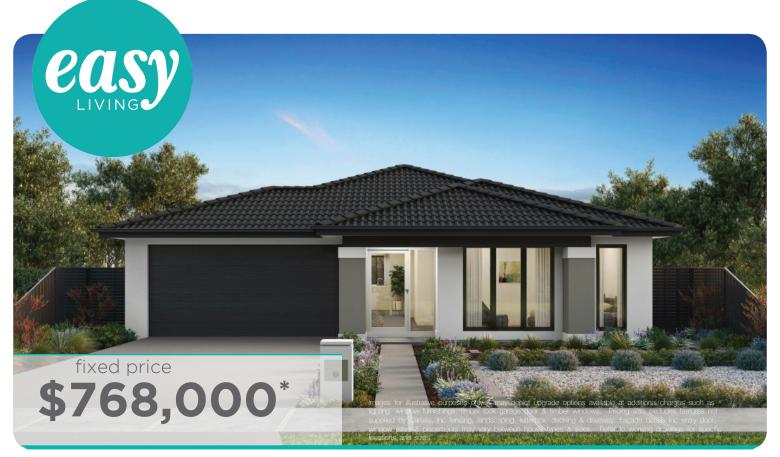

## Fast, Easy, Mor Affordable \*TRC's apply

Edgewood Grand Pantry 23 (28.3), Nero - Hebel Façade

Lot 3010 (350m<sup>2</sup>) Smiths Lane, CLYDE NORTH Land Orientation: NORTH

Perfect for first home buyers and investors! 6 easy steps to your brand new home Plus a huge list of standard and promotional inclusions##

Fixed price site costs & connections

Developer & council requirements

Flooring throughout

High ceilings

Upgraded H-Class slab

20mm Caesarstone benchtops to kitchen

Premium kitchen appliances

Feature overhead kitchen cupboards

Bathroom fit-out

Laundry fit-out

Feature staircase balustrade

Solar PV system & LED lighting

 $7 \ \mathrm{star} \ \mathrm{rating} \ \mathrm{with} \ \mathrm{Double} \ \mathrm{glazing} \ \mathrm{throughout}$ 