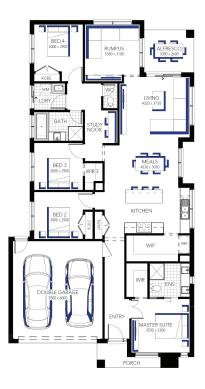

Amberley Grand Pantry 23 (28.2), Riviera Façade

Lot 3010 (350m<sup>2</sup>) Smiths Lane, CLYDE NORTH Lot Orientation: NORTH