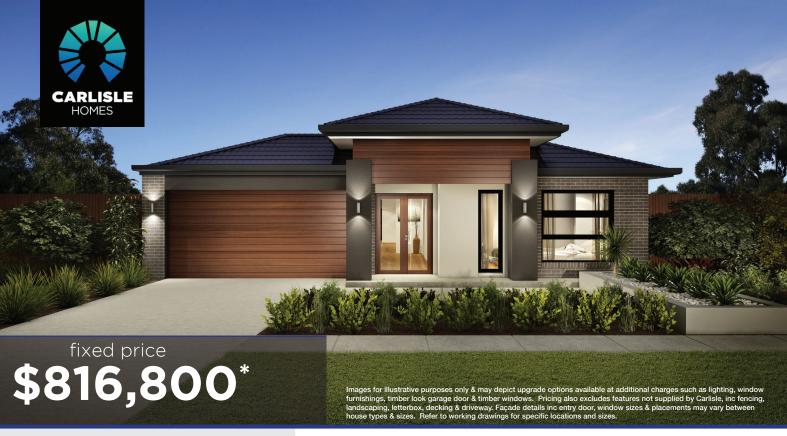

Amberley Grand Pantry 23 (28.2), Riviera Façade

Lot 3010 (350m<sup>2</sup>) Smiths Lane, CLYDE NORTH Lot Orientation: NORTH