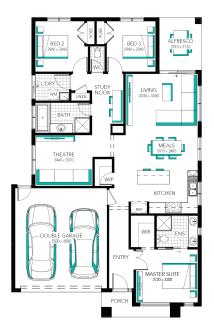

## Ashbourne 19 (25.3), Parkglen -Hebel Façade

3 🗲 2 🚘

Lot 3013 (350m<sup>2</sup>) Smiths Lane, CLYDE NORTH Land Orientation: NORTH