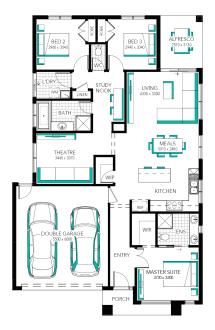

## Ashbourne 19 (25.3), Parkglen -Hebel Façade

3 두 2 🔎

Lot 3013 (350m<sup>2</sup>) Smiths Lane, CLYDE NORTH Land Orientation: NORTH