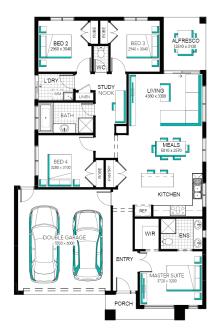

Laundry fit-out

Feature staircase balustrade

Solar PV system & LED lighting

7 star rating with Double glazing throughout

Ashbourne 19 (25.3) (4B), Astra

Lot 30931 (350m²) Mt Atkinson, TRUGANINA Land Orientation: NORTH